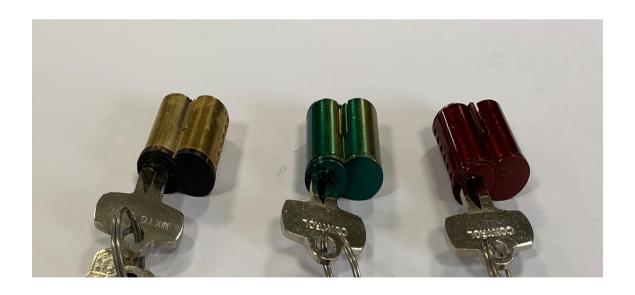

## **Cylinder Options**

**BEST keyway** 

#### Code Configuration:

| UF | Blank Core                    |
|----|-------------------------------|
| KA | key Alike (Construction)      |
| KD | Key Different                 |
| MK | Master Key System             |
| GK | Grand Master Key System       |
| GG | Great Grand Master Key System |

Master Key control systems available from MK to GGGMK. Please inquire more for Master key system requirements.

Could be optionally used on other products from Luter

# **Construction Cylinder**

Cylinder used only during construction period, and will be replaced by final cylinders after construction complete.

- Small Format Interchangeable (SFIC) Red Construction Core
- •6 Pin
- Keyway: Best keyway (Key Alike)
- Each construction core includes 1 control key and 2 operate keys