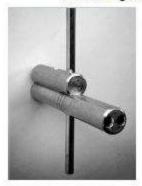

#### Installation Tool for SFIC Cylinders

#### Interchangeable (Removable) Core and Small Format Interchangeable Core Mortise Housings

These tool make it easy to thread a cylinder body into a Mortise lock and can also help check the cylinder camin a lock before installing the cylinder core.

Interchangeable (Removable)

Interchangeable Core Core Installation Tool