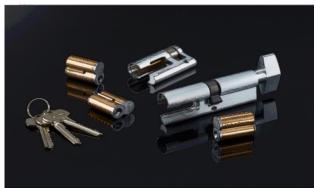

# SFIC Small Format Interchangeable Core

Removable Cylinder:

### **Application**

High security for general use.

#### **Material**

Body : Solid Brass

Cylinder: Body, plug and pin are brass

### **Keys**

Rekeysable & changeable 5 pin, 6 pin, 7pin Nickel Silver key with 3 keys.

With over 10,000,000 Codes available, easy re-key (re-pin) gives this Core the rsatility and Flexibility in any security applications.