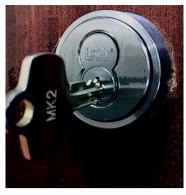

# **Construction Cylinder**

Cylinder used only during construction period, and will be replaced by final cylinders after construction complete.

- Small Format Interchangeable (SFIC) Red Construction Core
- •6 Pin
- Keyway: Best keyway (Key Alike)
- Each construction core includes 1 control key and 2 operate keys