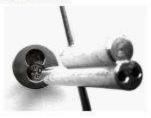

#### Installation Tool for SFIC Cylinders

#### Interchangeable (Removable) Core and Small Format Interchangeable Core Mortise Housings

These tool make it easy to thread a cylinder body into a Mortise lock and can also help check the cylinder camin a lock before installing the cylinder core.

Interchangeable (Removable)

Interchangeable Core Core Installation Tool