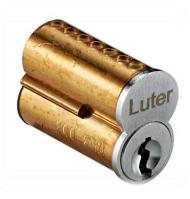

# SFIC Small Format Interchangeable Core

Removable Cylinder:

### **Keys**

Rekeysable & changeable 5 pin, 6 pin, 7pin Nickel Silver key with 3 keys.

With over 10,000,000 Codes available, easy re-key (re-pin) gives this Core the rsatility and Flexibility in any security applications.

## **Cylinder Options**

**BEST keyway** 