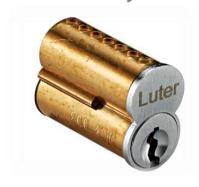

# SFIC Small Format Interchangeable Core

Removable Cylinder:

### **Application**

High security for general use.

#### **Material**

Body : Solid Brass

Cylinder: Body, plug and pin are brass

### **Keys**

Rekeysable & changeable 5 pin, 6 pin, 7pin Nickel Silver key with 3 keys.

With over 10,000,000 Codes available, easy re-key (re-pin) gives this Core the rsatility and Flexibility in any security applications.