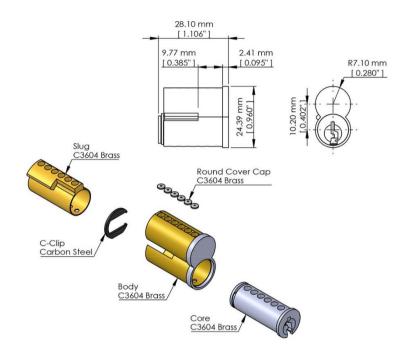

# **Construction Cylinder**

Cylinder used only during construction period, and will be replaced by final cylinders after construction complete.

- Small Format Interchangeable (SFIC) Red Construction Core
- •6 Pin
- Keyway: Best keyway (Key Alike)
- Each construction core includes 1 control key and 2 operate keys