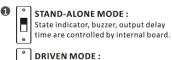

# **MPB Series Microswitch Push Bar**

Provide 3-D operation functions: Pressing, LED indicator, and sound warning. Wide range of applications especially for accessible environment.

Stand-alone and driven modes. Big triple-color Bar and buzzer available for user to adjust under driven mode. Volume of buzzer is able to adjust under either mode.

### Function