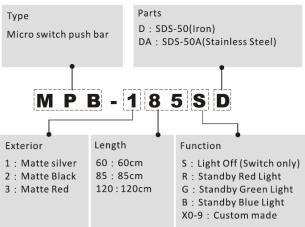

| Built-in Red / Blue / Green 3 colors ( $210L \times 25W$ mm )    |
| Buzzer Decibel              | Maximun 92 Decibel (Adjustable)                                  |
| Suitable Door<br>Leaf Width | >60CM                                                            |
| Contact life                | ≥100,000 times                                                   |
| Mechanical lock             | Sustain permanent output state                                   |
| Operation<br>Temperature    | Approximately 0°C~70°C                                           |
| Warranty period             | 1 year                                                           |
| Weight                      | 1900g                                                            |

### Function



#### Dimensions





#### Connector







Volume Adjust B Delay Time

the last 6 seconds



\* Microswitch on the putter is available for output to continuously maintain basic signal out put (time delay function is not available) when power is cut or malfunction of the board components.

### **Applications**

- · Station, Airport, Vessel
- School, Gym, Museum
- Hospital, Senior Care Home
- Manufactory



### Accessories



For the details, please refer to the following Luter web site: https://www.luter.com.tw/ebook/02/index.html#features/



**6** INPUT POINT

**6** OUTPUT POINT