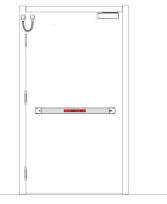

# **MPB Series Microswitch Push Bar**

Provide 3-D operation functions: Pressing, LED indicator, and sound warning. Wide range of applications especially for accessible environment.

Stand-alone and driven modes. Big triple-color Bar and buzzer available for user to adjust under driven mode. Volume of buzzer is able to adjust under either mode.

Push bar can be activated permanent mechanically by a lock.

When its electronic control is out of order (power cut or malfunction of internal board), it will Automatically change to mechanical control without output delay function

## **Specification**

| Power Input                 | DC 12V/ DC 24V                                                   |
|-----------------------------|------------------------------------------------------------------|
| Current Consumption         | 170mA@12VDC/140mA@24VDC                                          |
| Contact load                | 6A 125/250VAC ; 5A 30VDC                                         |
| Output Status               | Trigger (0.5-60 secretary.)/<br>Toggle (Use of a key to control) |
| Indicator Color             | Built-in Red / Blue / Green 3 colors ( $210L \times 25W$ mm )    |
| Buzzer Decibel              | Maximun 92 Decibel (Adjustable)                                  |
| Suitable Door<br>Leaf Width | >60CM                                                            |
| Contact life                | ≥100,000 times                                                   |
| Mechanical lock             | Sustain permanent output state                                   |
| Operation<br>Temperature    | Approximately 0°C~70°C                                           |
| Warranty period             | 1 year                                                           |
| Weight                      | 1900g                                                            |