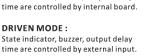

# **MPB Series Microswitch Push Bar**

Provide 3-D operation functions: Pressing, LED indicator, and sound warning. Wide range of applications especially for accessible environment.

Stand-alone and driven modes. Big triple-color Bar and buzzer available for user to adjust under driven mode. Volume of buzzer is able to adjust under either mode.

### Function