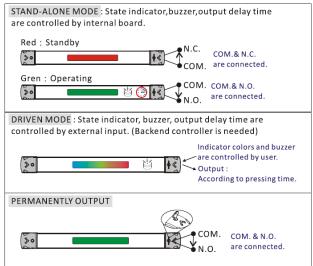

Built-in micro-computer control. Two sets of output points to adjust output time. Buzzer sound is accompanied with output. It is also available to set as intermittent reminder before completion of output.

Push bar can be activated permanent mechanically by a lock.

When its electronic control is out of order (power cut or malfunction of internal board), it will Automatically change to mechanical control without output delay function

#### Connector

Volume Adjust B Delay Time

the last 6 seconds

\* Microswitch on the putter is available for output to continuously maintain basic signal out put (time delay function is not available) when power is cut or malfunction of the board components.