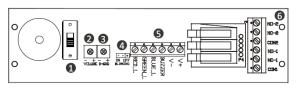

#### Connector

Volume Adjust B Delay Time

the last 6 seconds

\* Microswitch on the putter is available for output to continuously maintain basic signal out put (time delay function is not available) when power is cut or malfunction of the board components.

### Accessories

For the details, please refer to the following Luter web site: https://www.luter.com.tw/ebook/02/index.html#features/

**6** INPUT POINT

**6** OUTPUT POINT