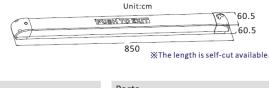

| Built-in Red / Blue / Green 3 colors ( $210L \times 25W$ mm )    |
| Buzzer Decibel              | Maximun 92 Decibel (Adjustable)                                  |
| Suitable Door<br>Leaf Width | >60CM                                                            |
| Contact life                | ≥100,000 times                                                   |
| Mechanical lock             | Sustain permanent output state                                   |
| Operation<br>Temperature    | Approximately 0°C~70°C                                           |
| Warranty period             | 1 year                                                           |
| Weight                      | 1900g                                                            |

### Function



#### Dimensions





#### Connector







Volume Adjust B Delay Time

the last 6 seconds



\* Microswitch on the putter is available for output to continuously maintain basic signal out put (time delay function is not available) when power is cut or malfunction of the board components.

### **Applications**

- · Station, Airport, Vessel
- School, Gym, Museum
- Hospital, Senior Care Home
- Manufactory



### Accessories



For the details, please refer to the following Luter web site: https://www.luter.com.tw/ebook/02/index.html#features/



**6** INPUT POINT

**6** OUTPUT POINT